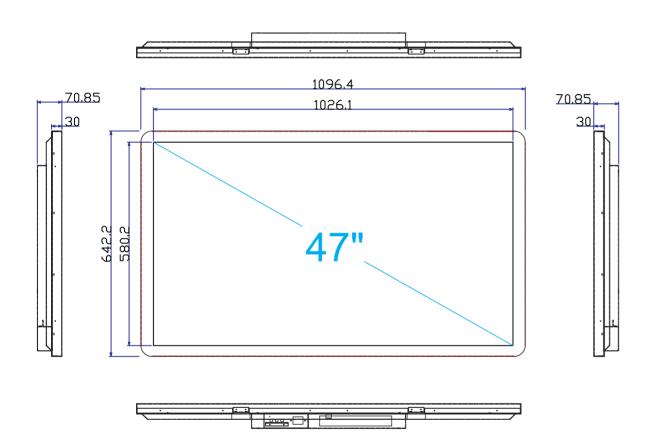

VESA: 400X400mm

Measurement: mm

| Resource International                                                                                              |                                             |                                    |
|---------------------------------------------------------------------------------------------------------------------|---------------------------------------------|------------------------------------|
| PRODUCT NO.: SEDA470E64AW                                                                                           | PART NAME:<br>47" Wall-mounted DID          | DRAWING NO:                        |
| PART NO.:                                                                                                           | MOULD NO.:                                  | DESIGN BY:                         |
| MATERIAL:                                                                                                           | FINISH:                                     | CHECK BY:                          |
| TOLERANCE: LINEAR: 0 TO 6 ±0.1; 120 TO 400 ±0.5; 6 TO 30 ±0.2; 400 TO 1000 ±0.6; 30 TO 120 ±0.3; 1000 TO 3000 ±0.8; | SCALE: DRAFT ANGLE  1:1  ALL DIMENSIONS ARI | APPROVED BY:  E IN MM SHEET 1 OF 1 |