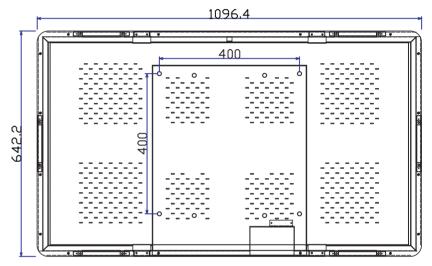

VESA: 400X400mm

Measurement: mm

| Resource International                                                                                              |                                             |                                    |
|---------------------------------------------------------------------------------------------------------------------|---------------------------------------------|------------------------------------|
| PRODUCT NO.: SEDA470E64AW                                                                                           | PART NAME:<br>47" Wall-mounted DID          | DRAWING NO:                        |
| PART NO.:                                                                                                           | MOULD NO.:                                  | DESIGN BY:                         |
| MATERIAL:                                                                                                           | FINISH:                                     | CHECK BY:                          |
| TOLERANCE: LINEAR: 0 TO 6 ±0.1; 120 TO 400 ±0.5; 6 TO 30 ±0.2; 400 TO 1000 ±0.6; 30 TO 120 ±0.3; 1000 TO 3000 ±0.8; | SCALE: DRAFT ANGLE  1:1  ALL DIMENSIONS ARI | APPROVED BY:  E IN MM SHEET 1 OF 1 |